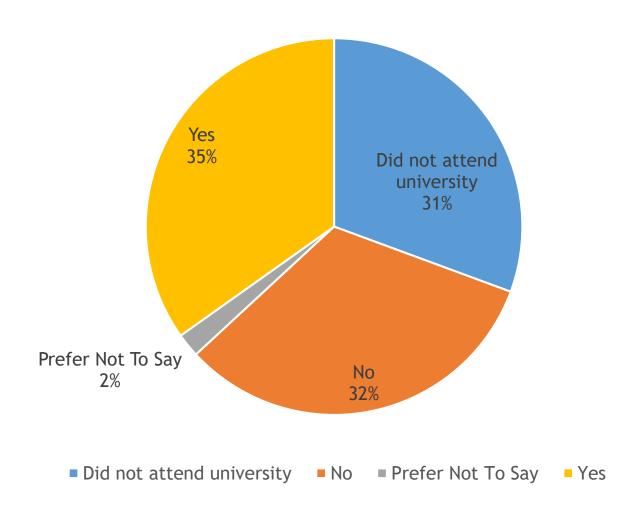

### **Education** (continued)

Part of first generation of family to attend university:

| University                | Number of responses |
|---------------------------|---------------------|
| Prefer not to say         | 21                  |
| Yes                       | 356                 |
| No                        | 332                 |
| Did not attend university | 313                 |