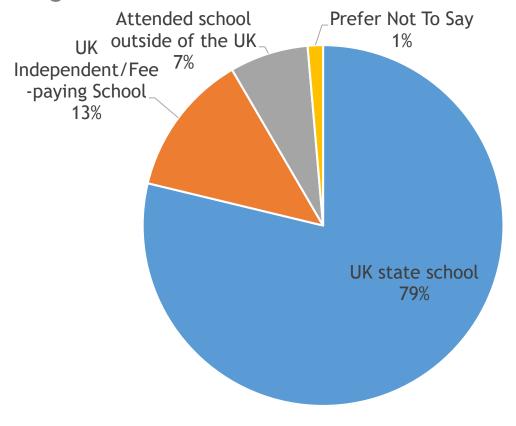

#### Education

School attended between ages 11-18:

| School                               | Number of responses |
|--------------------------------------|---------------------|
| Prefer not to say                    | 14                  |
| UK state school                      | 805                 |
| UK Independent/Fee-<br>paying School | 131                 |
| Attended school outside of the UK    | 72                  |

UK state school

UK Independent/Fee-paying School

Attended school outside of the UK
Prefer Not To Say