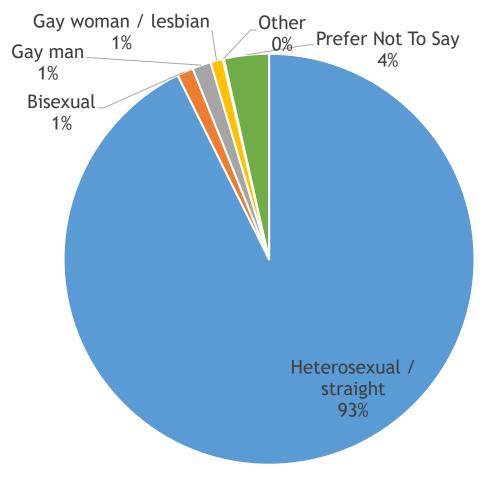

#### **Sexual Orientation**

| Sexual<br>Orientation   | Number of responses |
|-------------------------|---------------------|
| Bisexual                | 13                  |
| Gay woman /<br>lesbian  | 10                  |
| Gay man                 | 15                  |
| Heterosexual / straight | 947                 |
| Prefer not to say       | 36                  |
| Other                   | 1                   |

■ Heterosexual / straight ■ Bisexual ■ Gay man ■ Gay woman / lesbian ■ Other ■ Prefer Not To Say