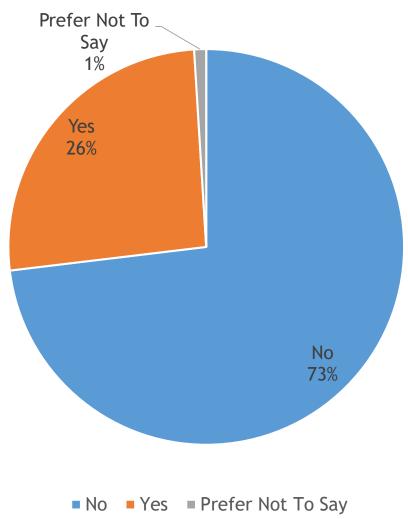

# Caring Responsibilities

Primary carer for a child or children under 18:

| Carer             | Number of responses |
|-------------------|---------------------|
| Yes               | 265                 |
| No                | 747                 |
| Prefer not to say | 10                  |