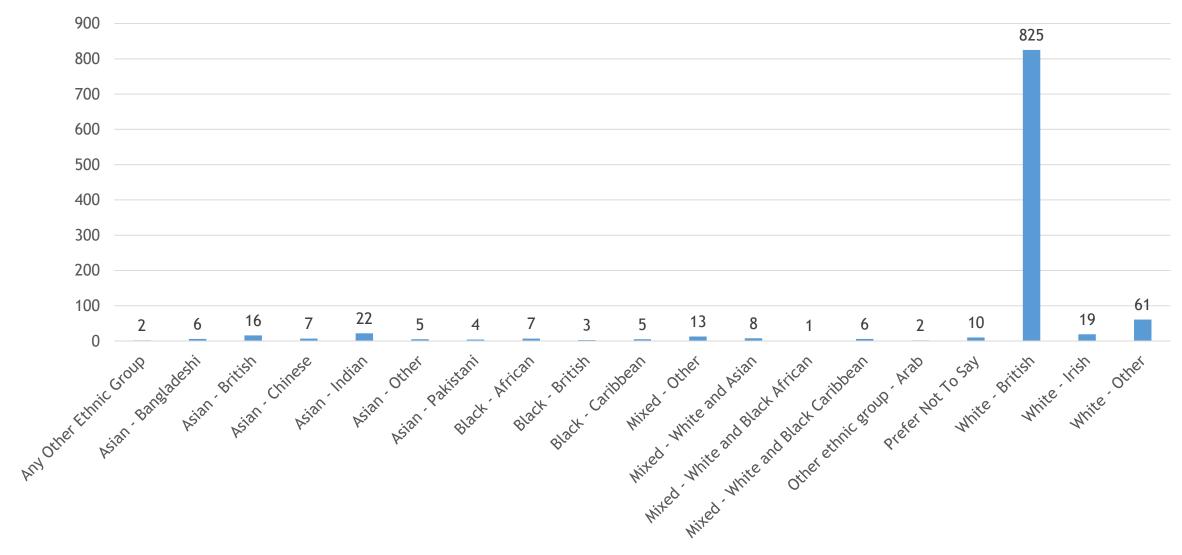

of responses |
|-------------------|---------------------|
| Female            | 672                 |
| Male              | 341                 |
| Prefer not to say | 9                   |

# Disability

Disability according to the equality act:



| Disability        | Number of responses |
|-------------------|---------------------|
| Yes               | 25                  |
| No                | 978                 |
| Prefer not to say | 19                  |

# Disability (continued)

Day to day activities limited due to health/disability:



| Disability        | Number of responses |
|-------------------|---------------------|
| Yes               | 27                  |
| No                | 971                 |
| Prefer not to say | 24                  |

#### **Ethnic Mix**



### Religion or Belief



| Religion                        | Number of responses |
|---------------------------------|---------------------|
| No religion or belief / Atheist | 443                 |
| Buddhist                        | 3                   |
| Christian                       | 431                 |
| Hindu                           | 15                  |
| Jewish                          | 11                  |
| Muslim                          | 24                  |
| Sikh                            | 8                   |
| Any other religion              | 11                  |
| Prefer not to say               | 76                  |

#### **Sexual Orientation**



| Sexual<br>Orientation   | Number of responses |
|-------------------------|---------------------|
|