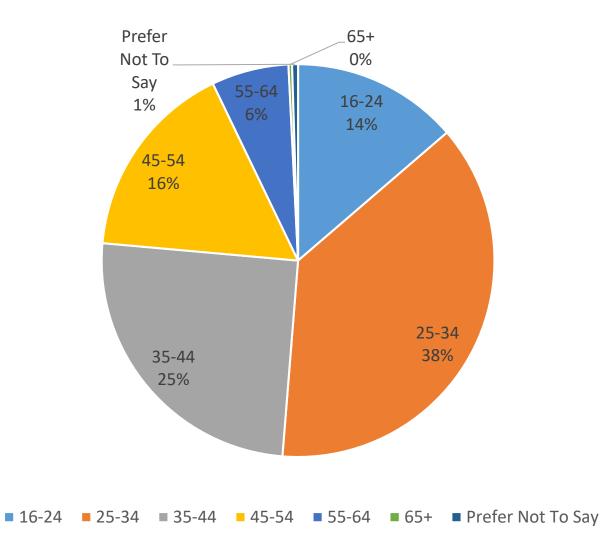

#### Gender

| Gender            | Number of responses |
|-------------------|---------------------|
| Female            | 672                 |
| Male              | 341                 |
| Prefer not to say | 9                   |