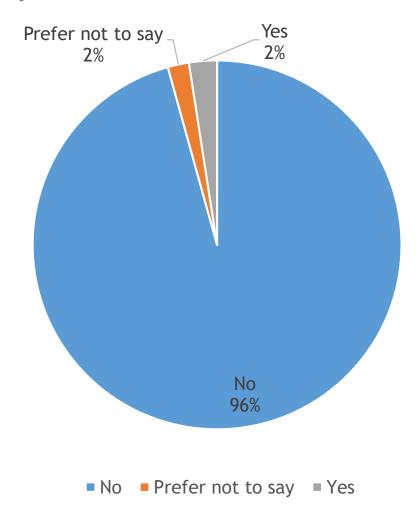

# Caring Responsibilities

Primary carer for a child or children under 18:

| Carer             | Number of responses |
|-------------------|---------------------|
| Yes               | 265                 |
| No                | 747                 |
| Prefer not to say | 10                  |