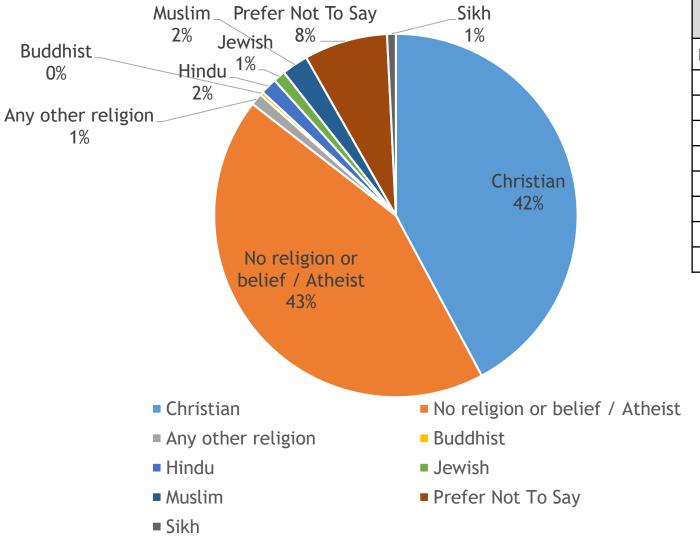

### Religion or Belief

| Religion                        | Number of responses |
|---------------------------------|---------------------|
| No religion or belief / Atheist | 443                 |
| Buddhist                        | 3                   |
| Christian                       | 431                 |
| Hindu                           | 15                  |
| Jewish                          | 11                  |
| Muslim                          | 24                  |
| Sikh                            | 8                   |
| Any other religion              | 11                  |
| Prefer not to say               | 76                  |