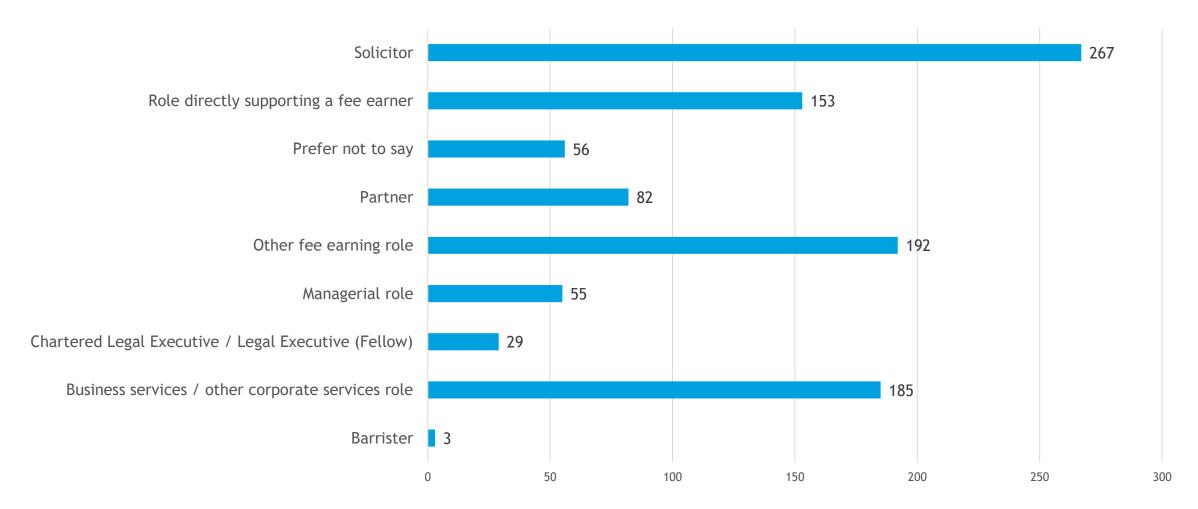

# Age Distribution

| Age               | Number of responses |
|-------------------|---------------------|
| 16-24             | 140                 |
| 25-34             | 384                 |
| 35-44             | 257                 |
| 45-54             | 168                 |
| 55-64             | 65                  |
| 65+               | 3                   |
| Prefer Not To Say | 5                   |