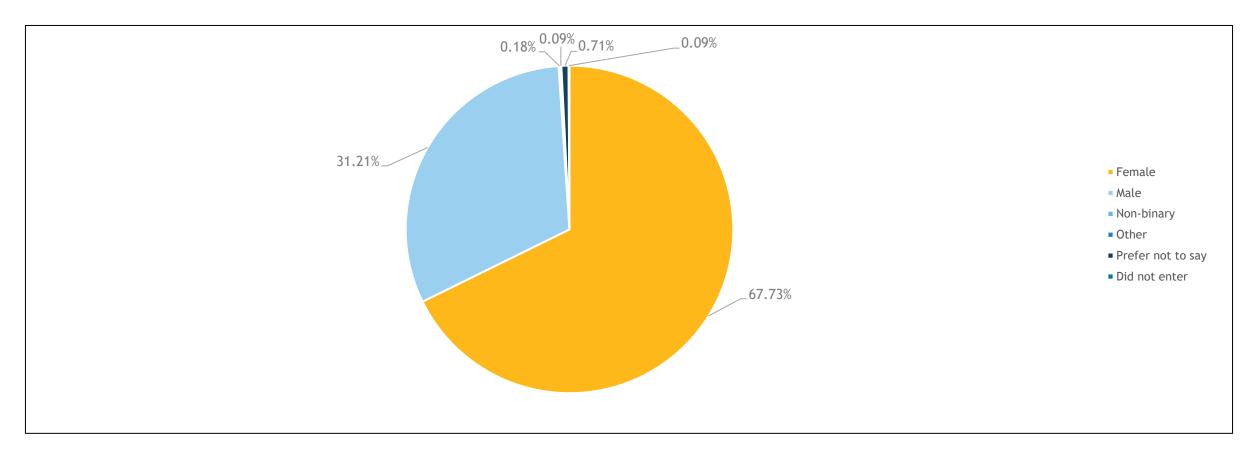

### Gender

| Group                         | Female | Male   | Non-binary | Other | Prefer not to say | Did not enter |
|-------------------------------|--------|--------|------------|-------|-------------------|---------------|
| Partner                       | 35.88% | 64.12% | 0.00%      | 0.00% | 0.00%             | 0.00%         |
| Senior Lawyer                 | 64.43% | 31.96% | 0.00%      | 0.52% | 2.58%             | 0.52%         |
| Associate                     | 74.07% | 25.31% | 0.62%      | 0.00% | 0.00%             | 0.00%         |
| Other Legal                   | 72.22% | 27.78% | 0.00%      | 0.00% | 0.00%             | 0.00%         |
| Business Services Management  | 65.69% | 32.85% | 0.00%      | 0.00% | 1.46%             | 0.00%         |
| Business Services Operational | 77.99% | 21.36% | 0.32%      | 0.00% | 0.32%             | 0.00%         |