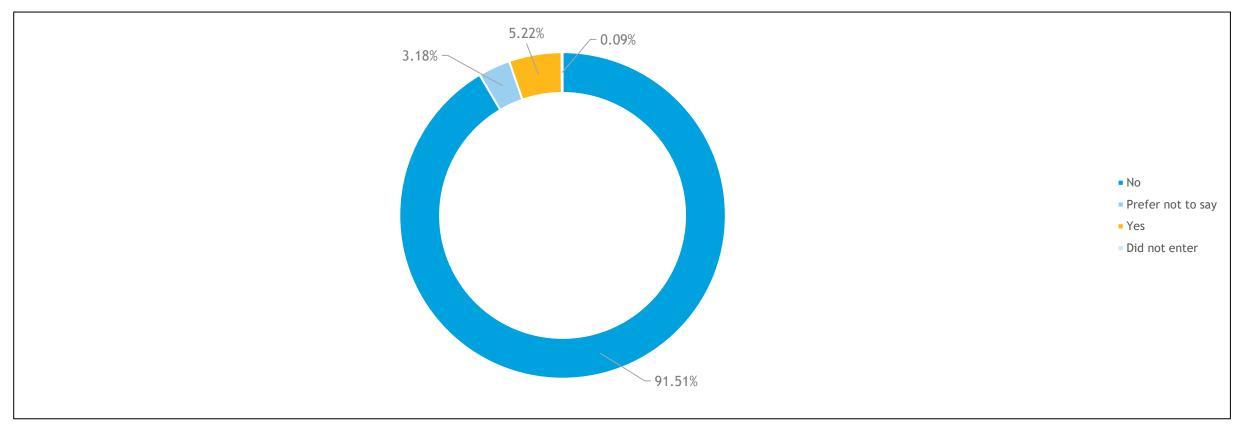

### Disability

Disability according to the Equality Act:

| Group                         | Yes   | No     | Prefer not to say | Did not enter |
|-------------------------------|-------|--------|-------------------|---------------|
| Partner                       | 2.29% | 95.42% | 2.29%             | 0.00%         |
| Senior Lawyer                 | 4.12% | 91.75% | 4.12%             | 0.00%         |
| Associate                     | 3.70% | 93.83% | 1.85%             | 0.62%         |
| Other Legal                   | 8.08% | 88.38% | 3.54%             | 0.00%         |
| Business Services Management  | 6.57% | 89.78% | 3.65%             | 0.00%         |
| Business Services Operational | 5.50% | 91.26% | 3.24%             | 0.00%         |