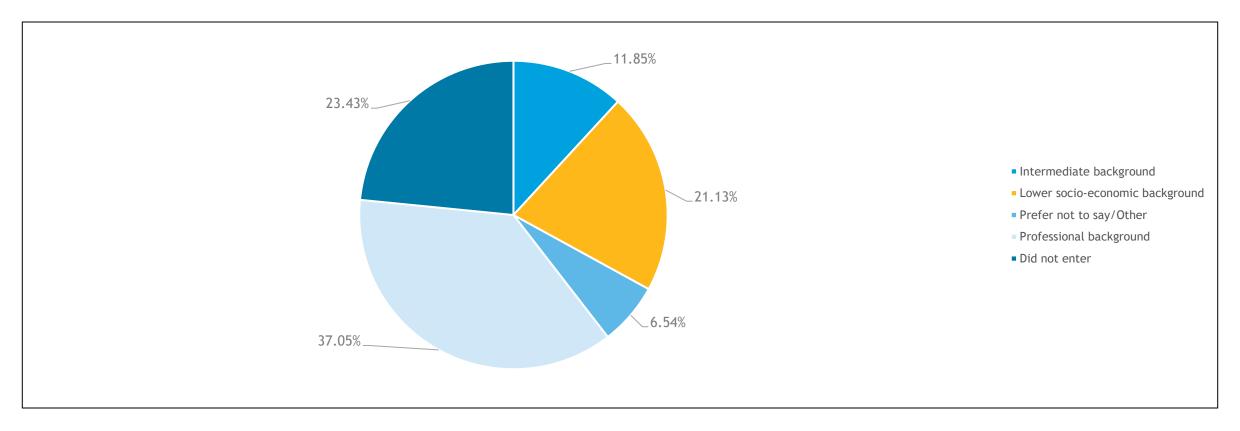

### Socio-economic Background

Main household earner occupation:

| Group                         | Lower socio-economic<br>background | Intermediate background | Professional background | Prefer not to say/Other | Did not enter |
|-------------------------------|------------------------------------|-------------------------|-------------------------|-------------------------|---------------|
| Partner                       | 12.98%                             | 9.92%                   | 39.69%                  | 1.53%                   | 35.88%        |
| Senior Lawyer                 | 18.04%                             | 10.82%                  | 38.66%                  | 4.64%                   | 27.84%        |
| Associate                     | 17.28%                             | 11.11%                  | 48.15%                  | 2.47%                   | 20.99%        |
| Other Legal                   | 21.21%                             | 14.14%                  | 35.86%                  | 5.56%                   | 23.23%        |
| Business Services Management  | 27.74%                             | 12.41%                  | 34.31%                  | 5.84%                   | 19.71%        |
| Business Services Operational | 25.57%                             | 11.97%                  | 31.07%                  | 12.94%                  | 18.45%        |