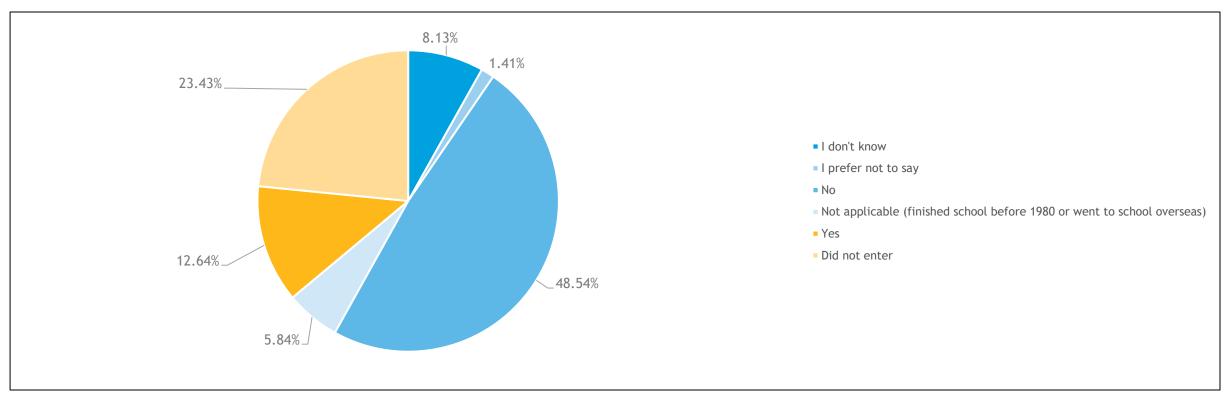

### Socio-economic Background

Free School Meal Eligibility

| Group                         | Yes    | No     | Not applicable (finished school before 1980 or went to school overseas) | l don't know | I prefer not to say | Did not enter |
|-------------------------------|--------|--------|-------------------------------------------------------------------------|--------------|---------------------|---------------|
| Partner                       | 6.87%  | 50.38% | 3.05%                                                                   | 3.05%        | 0.76%               | 35.88%        |
| Senior Lawyer                 | 12.37% | 44.33% | 6.19%                                                                   | 7.73%        | 2.06%               | 27.32%        |
| Associate                     | 8.64%  | 53.70% | 4.94%                                                                   | 11.73%       | 0.00%               | 20.99%        |
| Other Legal                   | 15.15% | 45.45% | 7.07%                                                                   | 9.09%        | 0.00%               | 23.23%        |
| Business Services Management  | 12.41% | 54.01% | 2.92%                                                                   | 8.76%        | 2.19%               | 19.71%        |
| Business Services Operational | 15.86% | 47.25% | 7.77%                                                                   | 7.77%        | 2.59%               | 18.77%        |