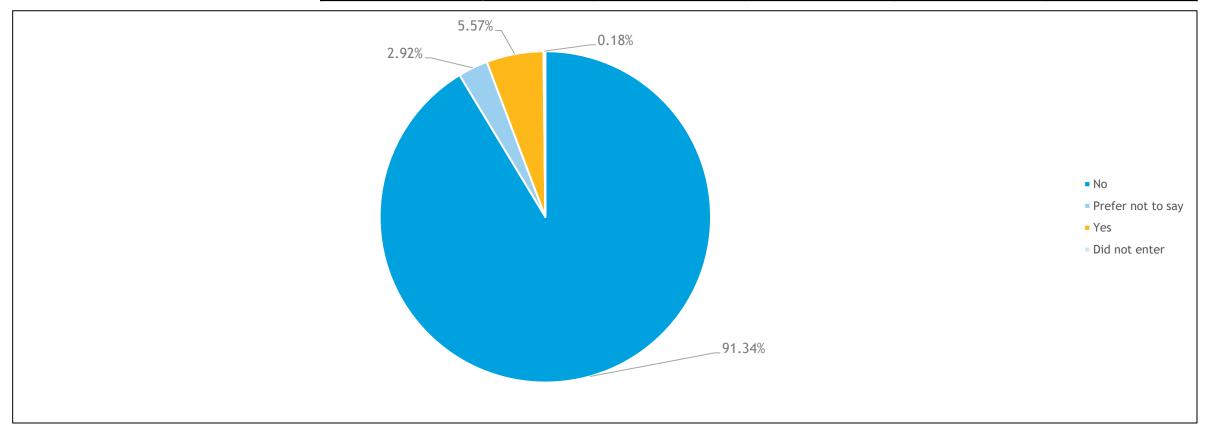

### Disability (continued)

Day to day activities limited due to health/disability:

| Group                         | Yes   | No     | Prefer not to say | Did not enter |
|-------------------------------|-------|--------|-------------------|---------------|
| Partner                       | 3.05% | 95.42% | 1.53%             | 0.00%         |
| Senior Lawyer                 | 4.64% | 90.21% | 4.12%             | 1.03%         |
| Associate                     | 4.32% | 93.83% | 1.85%             | 0.00%         |
| Other Legal                   | 9.60% | 87.37% | 3.03%             | 0.00%         |
| Business Services Management  | 5.84% | 91.24% | 2.92%             | 0.00%         |
| Business Services Operational | 5.18% | 91.59% | 3.24%             | 0.00%         |