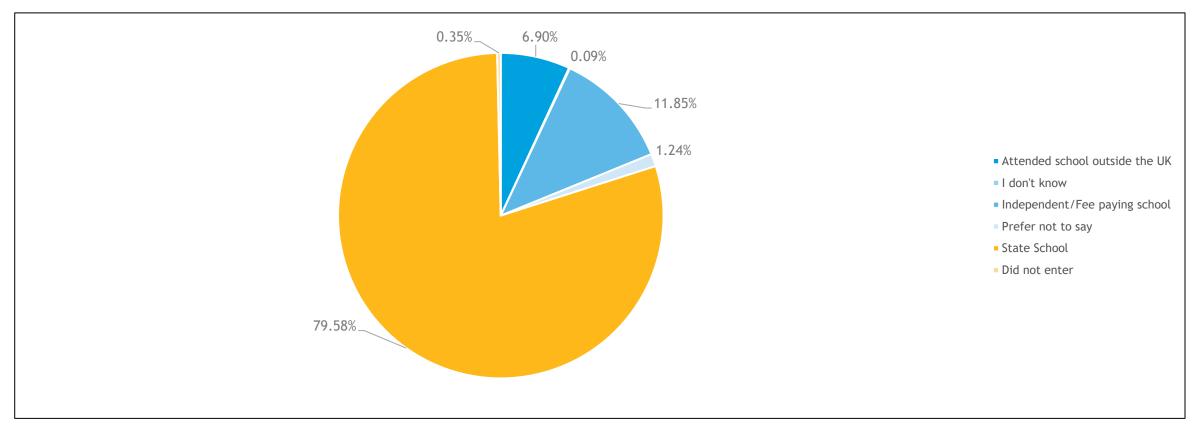

#### **Education**

School attended between ages of 11-18:

| Group                         | State School | Independent/Fee<br>paying school | Attended school outside the UK | I don't know | Prefer not to say | Did not enter |
|-------------------------------|--------------|----------------------------------|--------------------------------|--------------|-------------------|---------------|
| Partner                       | 64.12%       | 31.30%                           | 3.82%                          | 0.00%        | 0.76%             | 0.00%         |
| Senior Lawyer                 | 76.80%       | 15.46%                           | 5.15%                          | 0.00%        | 2.06%             | 0.52%         |
| Associate                     | 76.54%       | 12.35%                           | 9.88%                          | 0.00%        | 0.62%             | 0.62%         |
| Other Legal                   | 80.81%       | 10.61%                           | 8.08%                          | 0.00%        | 0.00%             | 0.51%         |
| Business Services Management  | 84.67%       | 7.30%                            | 5.84%                          | 0.73%        | 1.46%             | 0.00%         |
| Business Services Operational | 86.41%       | 3.88%                            | 7.44%                          | 0.00%        | 1.94%             | 0.32%         |