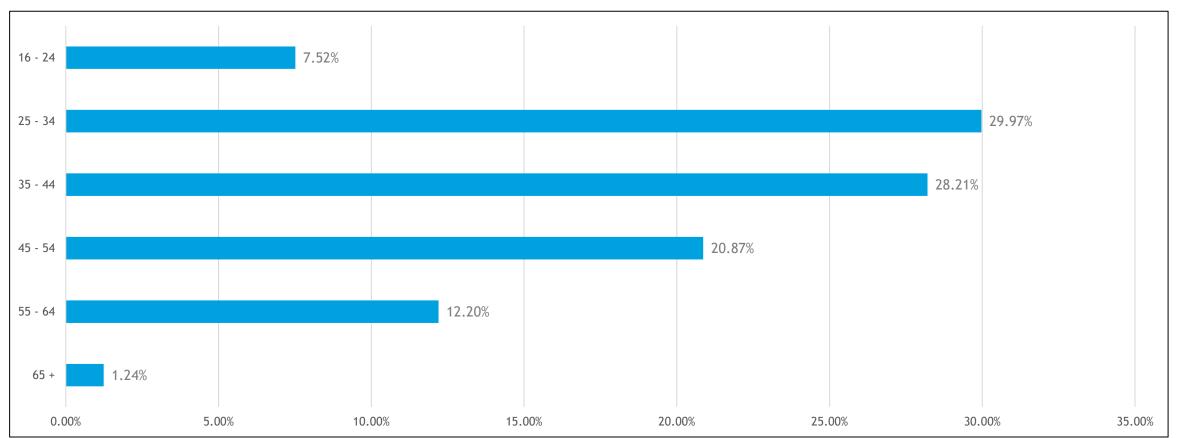

## **Age Distribution**

| Group                         | 16 - 24 | 25 - 34 | 35 - 44 | 45 - 54 | 55 - 64 | 65 +  |
|-------------------------------|---------|---------|---------|---------|---------|-------|
| Partner                       | 0.00%   | 0.76%   | 22.90%  | 41.98%  | 29.77%  | 4.58% |
| Senior Lawyer                 | 0.00%   | 15.98%  | 52.06%  | 21.13%  | 10.82%  | 0.00% |
| Associate                     | 1.85%   | 61.73%  | 25.31%  | 8.64%   | 2.47%   | 0.00% |
| Other Legal                   | 22.22%  | 43.94%  | 18.18%  | 9.60%   | 4.55%   | 1.52% |
| Business Services Management  | 0.00%   | 15.33%  | 39.42%  | 32.85%  | 12.41%  | 0.00% |
| Business Services Operational | 12.30%  | 32.04%  | 18.45%  | 20.06%  | 15.53%  | 1.62% |