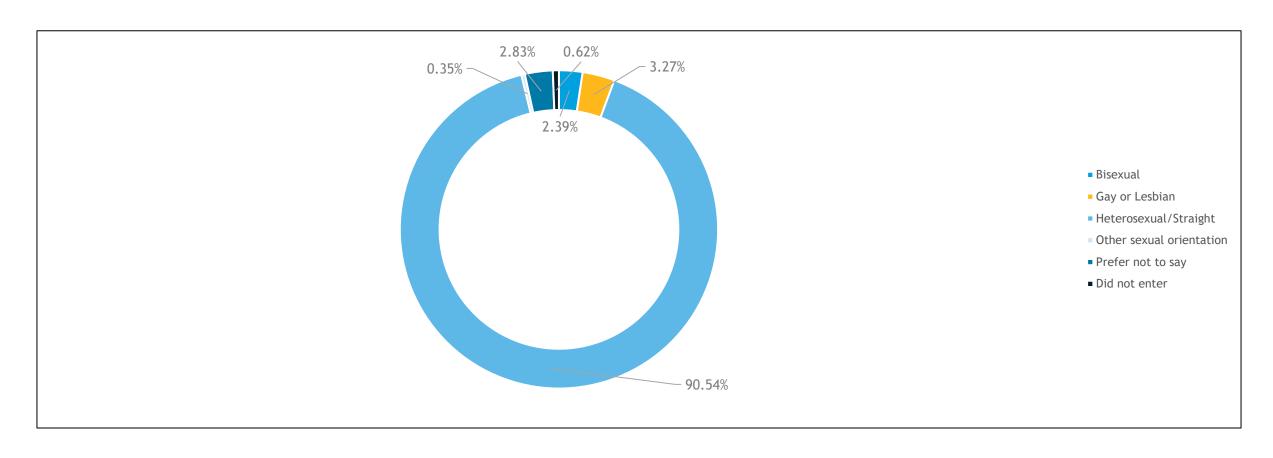

# Sexual Orientation

| Group                         | Bisexual | Gay or Lesbian | Heterosexual/Straight | Other sexual orientation | Prefer not to say | Did not enter |
|-------------------------------|----------|----------------|-----------------------|--------------------------|-------------------|---------------|
| Partner                       | 0.76%    | 3.05%          | 93.89%                | 0.00%                    | 1.53%             | 0.76%         |
| Senior Lawyer                 | 0.00%    | 3.09%          | 92.78%                | 0.00%                    | 3.09%             | 1.03%         |
| Associate                     | 1.23%    | 3.09%          | 93.21%                | 0.62%                    | 1.85%             | 0.00%         |
| Other Legal                   | 4.55%    | 3.03%          | 87.37%                | 0.51%                    | 3.54%             | 1.01%         |
| Business Services Management  | 1.46%    | 6.57%          | 87.59%                | 0.00%                    | 3.65%             | 0.73%         |
| Business Services Operational | 4.21%    | 2.27%          | 89.64%                | 0.65%                    | 2.91%             | 0.32%         |