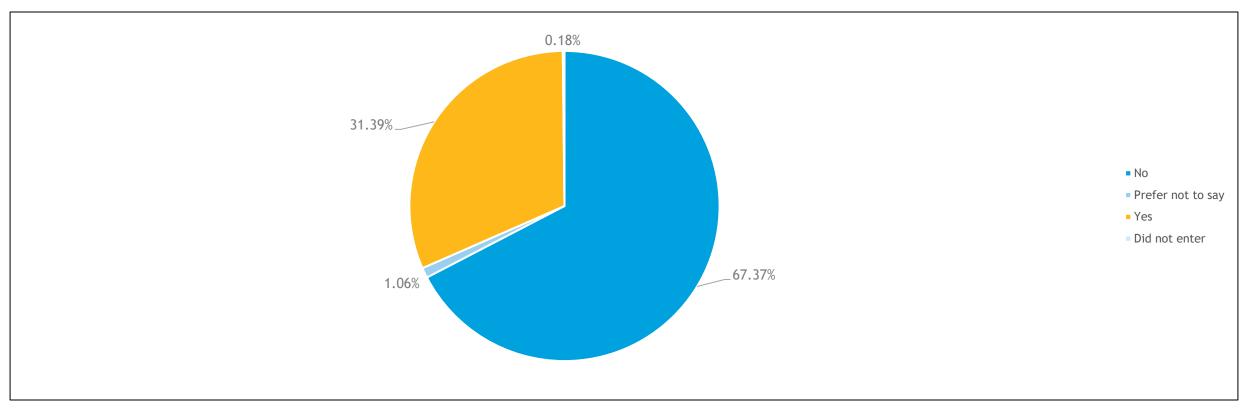

## **Caring Responsibilities**

Primary carer for child/children under 18:

| Group                         | Yes    | No     | Prefer not to say | Did not enter |
|-------------------------------|--------|--------|-------------------|---------------|
| Partner                       | 44.27% | 54.96% | 0.76%             | 0.00%         |
| Senior Lawyer                 | 44.85% | 52.58% | 2.06%             | 0.52%         |
| Associate                     | 23.46% | 75.93% | 0.00%             | 0.62%         |
| Other Legal                   | 17.17% | 82.83% | 0.00%             | 0.00%         |
| Business Services Management  | 40.15% | 57.66% | 2.19%             | 0.00%         |
| Business Services Operational | 26.86% | 71.84% | 1.29%             | 0.00%         |