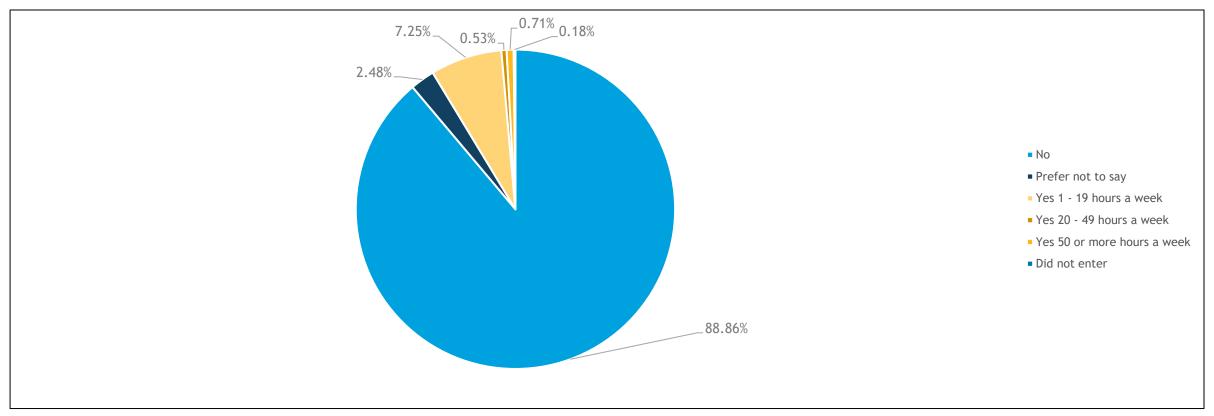

### **Caring Responsibilities**

Support or help family/friends/neighbour/other:

| Group                         | Yes 1 - 19 hours a<br>week | Yes 20 - 49 hours a<br>week | Yes 50 or more hours a week | No     | Prefer not to say | Did not enter |
|-------------------------------|----------------------------|-----------------------------|-----------------------------|--------|-------------------|---------------|
| Partner                       | 9.16%                      | 0.00%                       | 0.00%                       | 89.31% | 1.53%             | 0.00%         |
| Senior Lawyer                 | 8.76%                      | 1.55%                       | 1.55%                       | 83.51% | 4.12%             | 0.52%         |
| Associate                     | 6.17%                      | 0.62%                       | 0.62%                       | 90.12% | 1.85%             | 0.62%         |
| Other Legal                   | 4.55%                      | 0.00%                       | 0.51%                       | 93.43% | 1.52%             | 0.00%         |
| Business Services Management  | 9.49%                      | 0.73%                       | 0.00%                       | 87.59% | 2.19%             | 0.00%         |
| Business Services Operational | 6.80%                      | 0.32%                       | 0.97%                       | 89.00% | 2.91%             | 0.00%         |