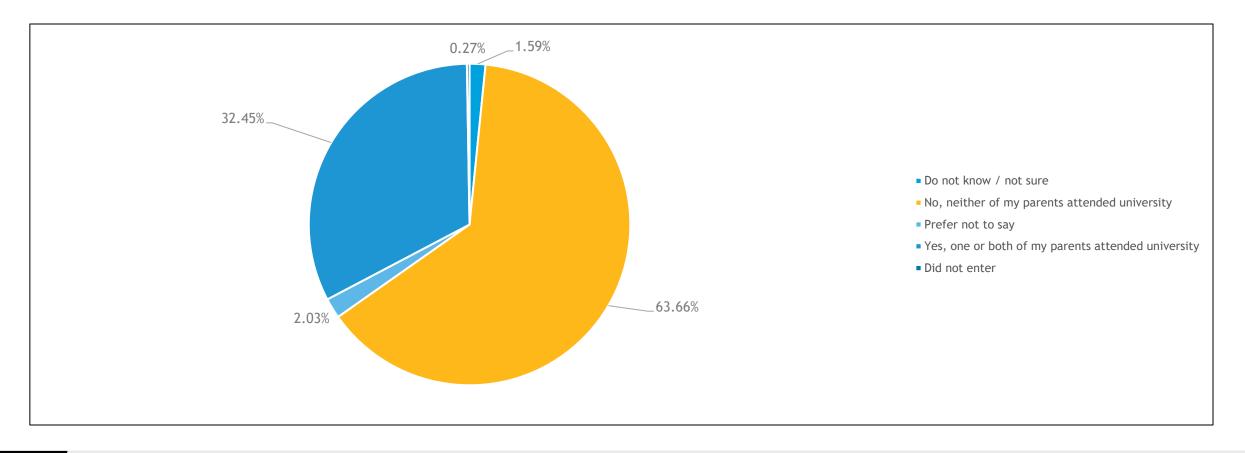

## Parental Education

Parents attend university:

| Group                         | Yes, one or both of my parents attended university | No, neither of my parents attended university | Do not know / not sure | Prefer not to say | Did not enter |
|-------------------------------|----------------------------------------------------|-----------------------------------------------|------------------------|-------------------|---------------|
| Partner                       | 45.04%                                             | 53.44%                                        | 0.00%                  | 1.53%             | 0.00%         |
| Senior Lawyer                 | 43.81%                                             | 53.09%                                        | 0.52%                  | 2.06%             | 0.52%         |
| Associate                     | 46.91%                                             | 50.62%                                        | 1.23%                  | 0.62%             | 0.62%         |
| Other Legal                   | 29.80%                                             | 66.67%                                        | 2.53%                  | 0.51%             | 0.51%         |
| Business Services Management  | 24.09%                                             | 73.72%                                        | 0.00%                  | 2.19%             | 0.00%         |
| Business Services Operational | 17.80%                                             | 75.08%                                        | 3.24%                  | 3.88%             | 0.00%         |