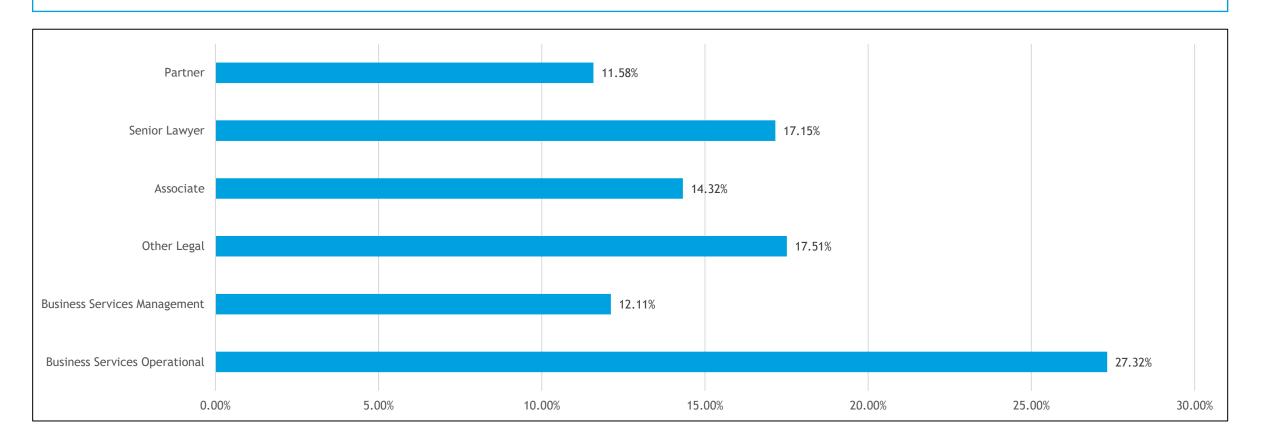

#### Headcount %

Response breakdown

#### Fee earner categories

**Partner:** includes full equity, fixed share and salaried Partners **Senior Lawyer:** includes Legal Directors and Senior Associates

**Associate:** includes Associates (qualified)

Other Legal: includes Trainee Solicitors, Apprentices, Paralegals, Litigation

Assistants, non-qualified fee earners

#### **Business services categories**

Business Services Management: includes Chiefs, Heads of, Senior Managers and

Managers (including Secretarial Managers)

Business Services Operational: includes all other Business Services and Secretaries



## **Age Distribution**

| Group                         | 16 - 24 | 25 - 34 | 35 - 44 | 45 - 54 | 55 - 64 | 65 +  |
|-------------------------------|---------|---------|---------|---------|---------|-------|
| Partner                       | 0.00%   | 0.76%   | 22.90%  | 41.98%  | 29.77%  | 4.58% |
| Senior Lawyer                 | 0.00%   | 15.98%  | 52.06%  | 21.13%  | 10.82%  | 0.00% |
| Associate                     | 1.85%   | 61.73%  | 25.31%  | 8.64%   | 2.47%   | 0.00% |
| Other Legal                   | 22.22%  | 43.94%  | 18.18%  | 9.60%   | 4.55%   | 1.52% |
| Business Services Management  | 0.00%   | 15.33%  | 39.42%  | 32.85%  | 12.41%  | 0.00% |
| Business Services Operational | 12.30%  | 32.04%  | 18.45%  | 20.06%  | 15.53%  | 1.62% |



### Gender

| Group