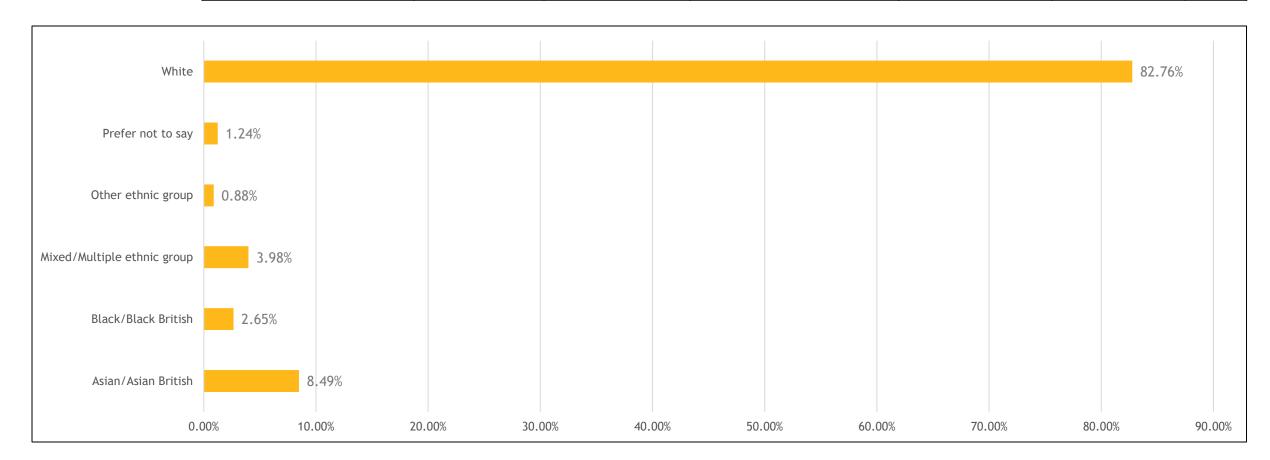

### **Ethnicity**

| Group                         | Asian/Asian British | Black/Black British | Mixed/Multiple ethnic group | Other ethnic group | Prefer not to say | White  |
|-------------------------------|---------------------|---------------------|-----------------------------|--------------------|-------------------|--------|
| Partner                       | 3.82%               | 0.00%               | 2.29%                       | 0.00%              | 0.76%             | 93.13% |
| Senior Lawyer                 | 6.19%               | 1.03%               | 5.15%                       | 0.52%              | 2.06%             | 85.05% |
| Associate                     | 9.88%               | 2.47%               | 4.32%                       | 1.23%              | 0.00%             | 82.10% |
| Other Legal                   | 13.13%              | 3.54%               | 4.04%                       | 1.01%              | 0.51%             | 77.78% |
| Business Services Management  | 8.76%               | 2.19%               | 2.92%                       | 2.19%              | 2.92%             | 81.02% |
| Business Services Operational | 8.09%               | 4.53%               | 4.21%                       | 0.65%              | 1.29%             | 81.23% |