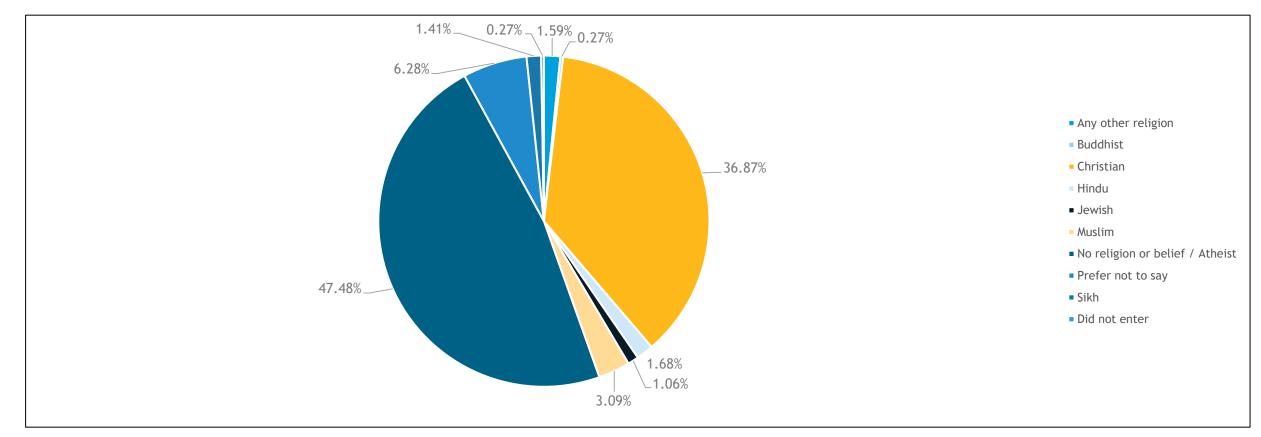

# Religion or Belief

| Group                         | Buddhist | Christian | Hindu | Jewish | Muslim | Sikh  | Prefer not to say | -     | No religion or belief /<br>Atheist | Did not enter |
|-------------------------------|----------|-----------|-------|--------|--------|-------|-------------------|-------|------------------------------------|---------------|
| Partner                       | 0.00%    | 52.67%    | 0.00% | 3.82%  | 0.00%  | 1.53% | 6.11%             | 0.76% | 35.11%                             | 0.00%         |
| Senior Lawyer                 | 0.52%    | 40.21%    | 0.52% | 0.00%  | 3.09%  | 1.03% | 6.70%             | 1.03% | 46.39%                             | 0.52%         |
| Associate                     | 0.62%    | 33.95%    | 3.09% | 1.85%  | 2.47%  | 3.09% | 2.47%             | 0.00% | 52.47%                             | 0.00%         |
| Other Legal                   | 0.00%    | 28.79%    | 0.51% | 0.00%  | 6.06%  | 2.02% | 6.06%             | 1.52% | 54.55%                             | 0.51%         |
| Business Services Management  | 0.00%    | 37.23%    | 3.65% | 2.19%  | 2.19%  | 1.46% | 7.30%             | 2.19% | 43.80%                             | 0.00%         |
| Business Services Operational | 0.32%    | 34.63%    | 2.27% | 0.32%  | 3.24%  | 0.32% | 7.77%             | 2.91% | 47.90%                             | 0.32%         |